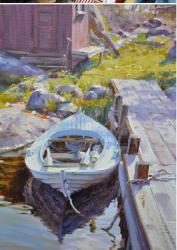

Situated on Tjurkö - the stonecutter island - in Karlskrona archipelago, is a quarry where you can wander around a historical and cultural trail. In the area there are many old restored buildings.

The Restoration House, where the cooperative Skärgårdskraft is situated, used to have a central role in the quarrying opera-tions with dining hall, store, bakery, brewery and dwellings. Also, situated in the house is an exhibition from Blekinge Museum that demonstrates how people lived during the prime of the quarry operation.