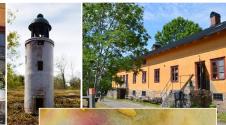

Situated on Tjurkö - the stonecutter island - in Karlskrona archipelago, is a quarry where you can wander around a historical and cultural trail. In the area there are many old restored buildings.

The Restoration House, where the cooperative Skärgårdskraft is situated, used to have a central role in the quarrying opera-tions with dining hall, store, bakery, brewery and dwellings. Also, situated in the house is an exhibition from Blekinge Museum that demonstrates how people lived during the prime of the quarry operation.

The island of Tjurkö is situated outside Karlskrona and you can get there by the 30 km country road or a 3 km boat trip on "Wittus".

For more information contact the tourist bureau www.visitkarlskrona.se