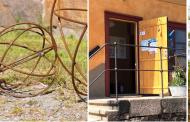

Outside, you can find an interesting walking trail through the old quarrying area showing traces of the hard work that was carried out over a hundred years ago. The walking trail is 1.5 km long and has information signs along the way. Unfortunately, it's not suitable for wheelchairs.