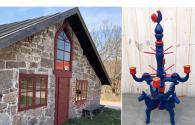

Situated on Tjurkö - the stonecutter island - in Karlskrona archipelago, is a quarry where you can wander around a historical and cultural trail. In the area there are many old restored buildings.

The Restoration House, where the cooperative Skärgårdskraft is situated, used to have a central role in the quarrying opera-tions with dining hall, store, bakery, brewery and dwellings. Also, situated in the house is an exhibition from Blekinge Museum that demonstrates how people lived during the prime of the quarry operation.

Every summer the cooperative welcomes the general public to an exhibition with sales of local art, handicraft, antiques and local china from Karlskrona.

Come and relax for a while in this historical area and enjoy a cup of coffee with home-made buns in the big hall or in the courtyard outdoors. In our store you can enjoy a "fika" (a hot drink and something small to eat) or you can buy honey, spices, sweets in a cone and art postcards. The original old furnishings are still to be found inside and there is also old furniture for sale.